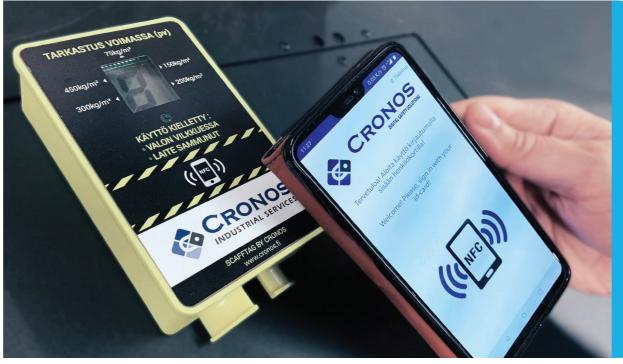

#### **Smart Devices**

Successful development of smart custom devices requires knowledge of the hardware, software and the framework of the application.

- Electronics
- Embedded software
- Cloud application
- AWS and Azure
- Enclosures
- Production
- Maintenance