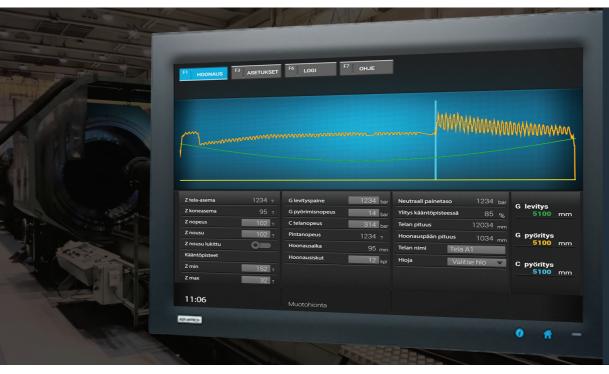

#### Smart Manufacturing

Efficient use of data in production requires deep understanding of the industry. Improve usability, performance and interconnectability by upgrading to Industry 4.0 with us.

- Process Modeling
- Smart machines
- Robotics
- MindSphere
- Sensors
- Industry 4.0
- UI & UX Design